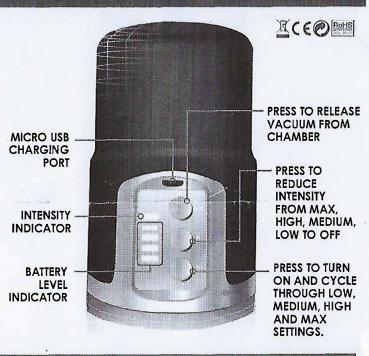

#### **PRODUCT INFORMATION**

THE RENEGADE POWERHOUSE PUMP IS A 5 PIECE SET. INCLUDED ARE:

- 8.5" X 2.5" ACRYLIC CYLINDER: DETACHABLE FOR EASY CLEANING.
- WHISPER-QUIET MOTOR: DETACHABLE FOR DISCRETE CHARGING.
- MICRO USB/USB CHARGER CORD
- REPLACEMENT O-RING
- BODY-SAFE TPE TAPERED DONUT